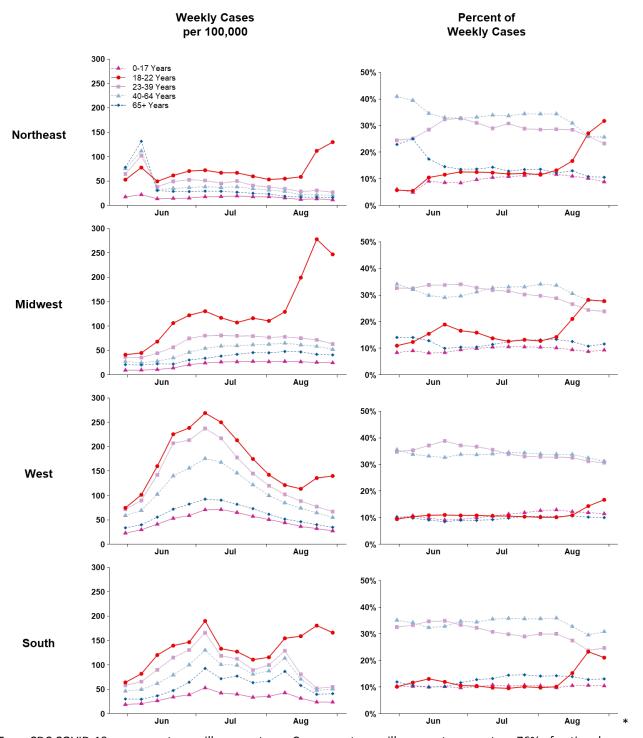

## SUPPLEMENTARY FIGURE 1. Weekly COVID-19 incidence in case surveillance data\* by age group and U.S. Census Region<sup>†</sup> — United States, May 31–September 5, 2020

From CDC COVID-19 case report surveillance systems. Case report surveillance systems capture 76% of national aggregate case counts reported to CDC.

<sup>&</sup>lt;sup>†</sup> Northeast: Connecticut, Maine, Massachusetts, New Hampshire, New Jersey, New York, Pennsylvania, Rhode Island, and Vermont; *Midwest*: Illinois, Indiana, Iowa, Kansas, Michigan, Minnesota, Missouri, Nebraska, North Dakota, Ohio, South Dakota, and Wisconsin; *West*: Alaska, Arizona, California, Colorado, Hawaii, Idaho, Montana, Nevada, New Mexico, Oregon, Utah, Washington, and Wyoming; *South*: Alabama, Arkansas, Delaware, District of Columbia, Florida,

| Georgia, Kentucky, Louisiana, Maryland, Mississippi, North Carolina, Oklahoma, South Carolina, Tennessee, Texas, Virginia, and West Virginia. |
|-----------------------------------------------------------------------------------------------------------------------------------------------|
|                                                                                                                                               |
|                                                                                                                                               |
|                                                                                                                                               |
|                                                                                                                                               |
|                                                                                                                                               |
|                                                                                                                                               |
|                                                                                                                                               |
|                                                                                                                                               |
|                                                                                                                                               |
|                                                                                                                                               |
|                                                                                                                                               |
|                                                                                                                                               |
|                                                                                                                                               |
|                                                                                                                                               |
|                                                                                                                                               |
|                                                                                                                                               |
|                                                                                                                                               |